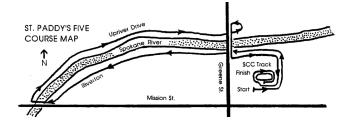

# Thirty Third Annual St. Paddy's Five

Entry fees: \$23.00 with shirt (postmarked by Feb. 25), \$10.00 no shirt. Feb. 26 to March 6: \$28.00 with shirt, \$15.00 no shirt.

March 7 to March 14: \$18 no shirt